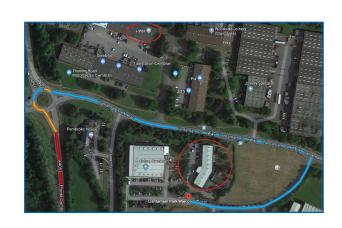

## **Directions (by Car) - From M4 (Westbound)**

- Leave the M4 at Junction 25A
- Take the A4051 towards Cwmbran
- After 1 mile, take the first exit at the roundabout
- At the roundabout, take the 3rd exit onto Llantarnam Park Way
- Take the second right (Concordia)
- Continue to the top of the road, HWM (Ty Coch) is located on your right