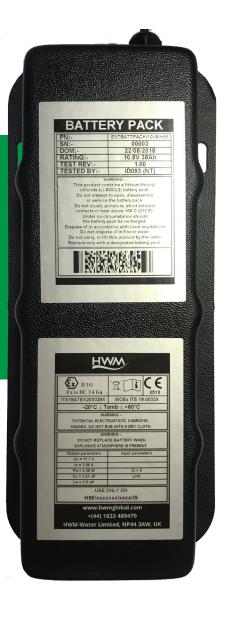

## ATEX Battery Pack

## **Intrinsically Safe Battery Pack**

The ATEX battery pack is a market leading power solution for hazardous environments.

Designed to operate safely in intrinsically safe applications, the ATEX battery pack allows for accelerated dial-in for remote logging applications.

Fully waterproof, the ATEX battery pack can be easily installed in the harshest environments.

## **Key Features and Benefits**

- **Intrinsically safe:** certified for use in Zone 0 hazardous areas (visit HWM website for certification details)
- Accelerated dial-in: the ATEX battery pack supports accelerated dial-in for HWM products, allowing them to be deployed in critical applications
- **Long-life:** allows for 30 minute logging for up to 5 years when used with an Intelligens data logger
- Dimensions: 280mm x 115mm x 50mm