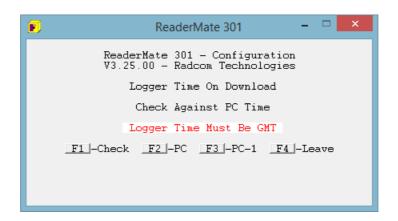

## Question – How to eliminate PC/Logger time error

When you go to download a Cnotroller sometimes you will see the following error message

To eliminate this follow this process -

Select F9 – configure system

Select F2 – Days to read

Title - Pressure Controller error

Made By: AB 09/04/14

(Issue 1)

Version: 1.0

Note it says 'Days to Read'

Select F4 -Save

Note it says's - 'Logger Time on Download - Check against PC time'