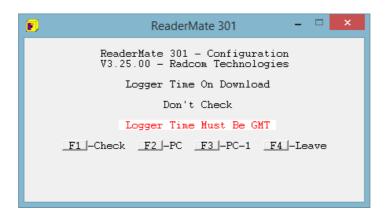

Select F4 – Leave

This has now made the change - now go back and check

Select F2 Days to Read -

Ref: FAQ035

Title - Pressure Controller error

Made By: AB 09/04/14

(Issue 1)

Version: 1.0

Select F4 Save

Note it now says - 'Logger Time on Download - Don't check'