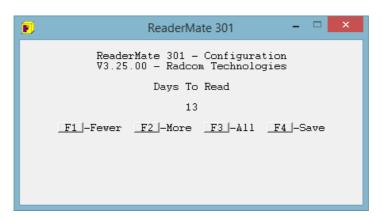

Select F2 – Days to read

Title - Pressure Controller error

Made By: AB 09/04/14

(Issue 1)

Version: 1.0

Note it says 'Days to Read'

Select F4 -Save

Note it says's - 'Logger Time on Download - Check against PC time'

Select F4 – Leave

This has now made the change - now go back and check

Select F2 Days to Read -

Ref: FAQ035

Title - Pressure Controller error

Made By: AB 09/04/14

(Issue 1)

Version: 1.0