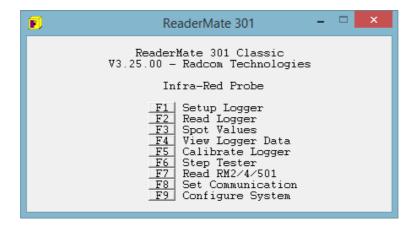

## Question – How to eliminate PC/Logger time error

When you go to download a Cnotroller sometimes you will see the following error message

To eliminate this follow this process -

Select F9 – configure system