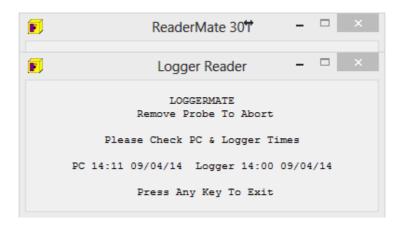

## Question – How to eliminate PC/Logger time error

When you go to download a Cnotroller sometimes you will see the following error message

To eliminate this follow this process -

Select F9 – configure system