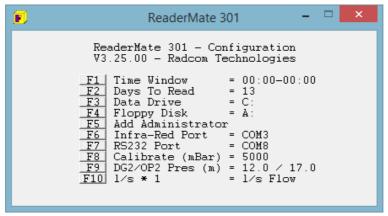

## Question – How to eliminate PC/Logger time error

When you go to download a Cnotroller sometimes you will see the following error message

To eliminate this follow this process -

Select F9 – configure system

Select F2 – Days to read

Title - Pressure Controller error

Made By: AB 09/04/14

(Issue 1)

Version: 1.0

Note it says 'Days to Read'

Select F4 -Save

Note it says's - 'Logger Time on Download - Check against PC time'