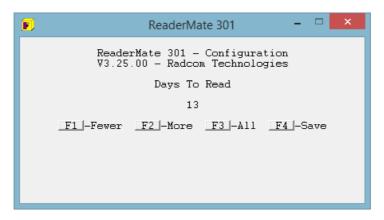

Select F2 – Days to read

Title - Pressure Controller error

Made By: AB 09/04/14

(Issue 1)

Version: 1.0

Note it says 'Days to Read'

Select F4 -Save

Note it says's - 'Logger Time on Download - Check against PC time'

Select F4 – Leave

This has now made the change - now go back and check

Select F2 Days to Read -

Ref: FAQ035

Title - Pressure Controller error

Made By: AB 09/04/14

(Issue 1)

Version: 1.0