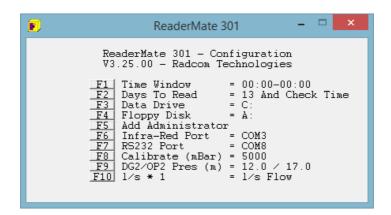

## Question – How to eliminate PC/Logger time error

When you go to download a Cnotroller sometimes you will see the following error message

To eliminate this follow this process -

Select F9 – configure system

Select F2 – Days to read

Title - Pressure Controller error

Made By: AB 09/04/14

(Issue 1)

Version: 1.0

Note it says 'Days to Read'

Select F4 -Save

Note it says's - 'Logger Time on Download - Check against PC time'