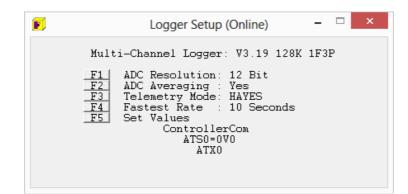

----------------------------------------------------------------------------------------------------------------------------------------------------------------------------------------------------------------------------------------------------------------------------------------------------|--|--|--|--|
| Logging Start (GMT) = $16:06\ 26/01/12$ (Barrel)<br>F1 Read Logger Setup < Channel ><br>F2 Logger ID = NW0001 - 1<br>F3 Logger (GMT) = $09:50:30\ 26/03/13$<br>F4 Logging Rate = $15\ Min\ @\ 1\ Min$<br>F5 Pulse Input = $Flow\ @\ 10.000\ 1/Pulse$<br>F6 ADC Input = Pressure @ $0-253.3\ m$<br>F7 Register = $33152.820000$<br>F8 Location = Res<br>F9 Dial Back = No Inputs & $07:00\ &\ 15:00$<br>F10 Setup Logger |  |  |  |  |

and then select F8 and type in XXXNW (in capitals) -





Then 'OK'



## Then F5 Set Values Then F10 Set Up logger



## Then F2 – No

It should now be unlocked and ready for you to configure -



Note – you will need to reset the time and date (F3)

## **Document History:**

| Edition | Date of Issue | Modification  | Notes |
|---------|---------------|---------------|-------|
| 1st     | 26/03/13      | Release       |       |
| 2nd     | 22/09/15      | Format update |       |
|         |               |               |       |