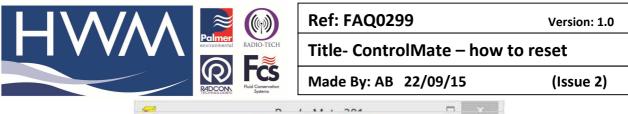

If you select F1 and change the Channel to Channel 1 (Logger ID = NW0001-1) as below -

| E Logger Setup (Online) ×                                                                                                                                                                                                                                                                                                                                                                                               |  |  |  |  |
|-------------------------------------------------------------------------------------------------------------------------------------------------------------------------------------------------------------------------------------------------------------------------------------------------------------------------------------------------------------------------------------------------------------------------|--|--|--|--|
| Logging Start (GMT) = $16:06\ 26/01/12$ (Barrel)<br>F1 Read Logger Setup < Channel ><br>F2 Logger ID = NW0001 - 1<br>F3 Logger (GMT) = $09:50:30\ 26/03/13$<br>F4 Logging Rate = $15\ Min\ @\ 1\ Min$<br>F5 Pulse Input = $Flow\ @\ 10.000\ 1/Pulse$<br>F6 ADC Input = Pressure @ $0-253.3\ m$<br>F7 Register = $33152.820000$<br>F8 Location = Res<br>F9 Dial Back = No Inputs & $07:00\ &\ 15:00$<br>F10 Setup Logger |  |  |  |  |