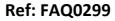

## **ControlMate and FM – how to reset back to factory default settings**

In the screen shot below notice that at F2 logger ID says "locked"

If you follow the procedure below it will unlock the logger and return it to its factory default settings.