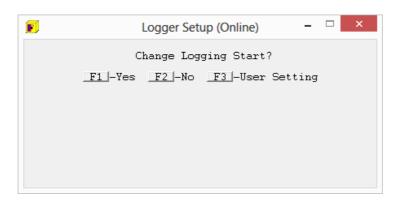

## Then F2 – No

It should now be unlocked and ready for you to configure -

Note – you will need to reset the time and date (F3)