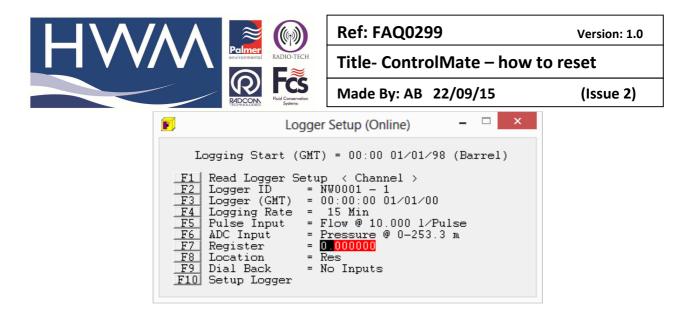

If you select F1 and change the Channel to Channel 1 (Logger ID = NW0001-1) as below -

| E Logger Setup (Online) ×                                                                                                                                                                                                                                                                                                                                                                                               |  |  |  |  |
|-------------------------------------------------------------------------------------------------------------------------------------------------------------------------------------------------------------------------------------------------------------------------------------------------------------------------------------------------------------------------------------------------------------------------|--|--|--|--|
| Logging Start (GMT) = $16:06\ 26/01/12$ (Barrel)<br>F1 Read Logger Setup < Channel ><br>F2 Logger ID = NW0001 - 1<br>F3 Logger (GMT) = $09:50:30\ 26/03/13$<br>F4 Logging Rate = $15\ Min\ @\ 1\ Min$<br>F5 Pulse Input = $Flow\ @\ 10.000\ 1/Pulse$<br>F6 ADC Input = Pressure @ $0-253.3\ m$<br>F7 Register = $33152.820000$<br>F8 Location = Res<br>F9 Dial Back = No Inputs & $07:00\ &\ 15:00$<br>F10 Setup Logger |  |  |  |  |