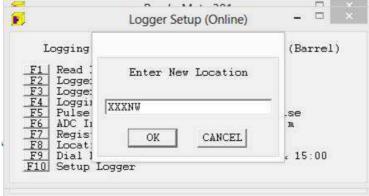

-----------------------------------------------------------------------------------------------------------------------------------------------------------------------------------------------------------------------------------------------------------------------------------------------------------------|--|--|--|--|
| Logging Start (GMT) = $16:06\ 26/01/12$ (Barrel)<br>F1 Read Logger Setup < Channel ><br>F2 Logger ID = NW0001 - 1<br>F3 Logger (GMT) = $09:50:30\ 26/03/13$<br>F4 Logging Rate = $15\ Min\ @\ 1\ Min$<br>F5 Pulse Input = $Flow\ @\ 10.000\ 1/Pulse$<br>F6 ADC Input = Pressure @ $0-253.3\ m$<br>F7 Register = $33152.820000$<br>F8 Location = Res<br>F9 Dial Back = No Inputs & $07:00\ &\ 15:00$<br>F10 Setup Logger |  |  |  |  |

and then select F8 and type in XXXNW (in capitals) -





Then 'OK'



## Then F5 Set Values Then F10 Set Up logger



## Then F2 – No

It should now be unlocked and ready for you to configure -



Note – you will need to reset the time and date (F3)

## **Document History:**

| Edition | Date of Issue | Modification  | Notes |
|---------|---------------|---------------|-------|
| 1st     | 26/03/13      | Release       |       |
| 2nd     | 22/09/15      | Format update |       |
|         |               |               |       |