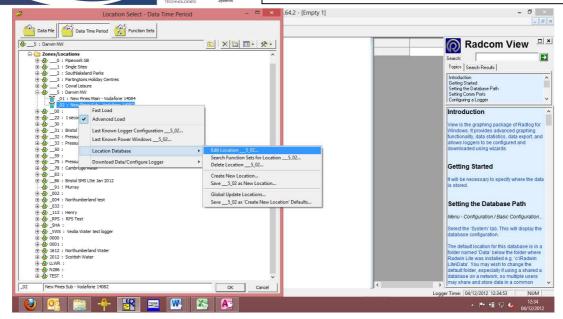

## Title – Radwin how to enter meter reads

Made By: AB 18/09/15

(Issue 2)

Select Location Database, then select Edit location then pick the Statistics tab (or meter tab for meter readings)

Enter the information as required.