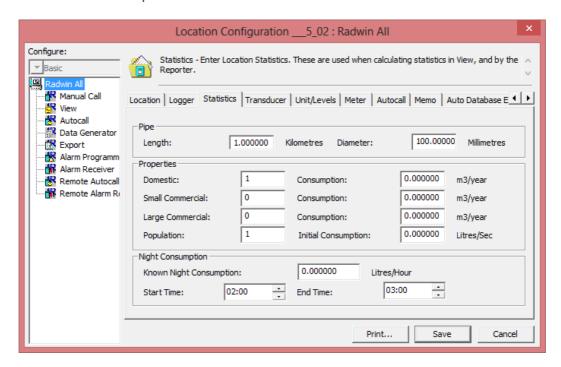

## Title – Radwin how to enter meter reads

Made By: AB 18/09/15

(Issue 2)

Select Location Database, then select Edit location then pick the Statistics tab (or meter tab for meter readings)

Enter the information as required.