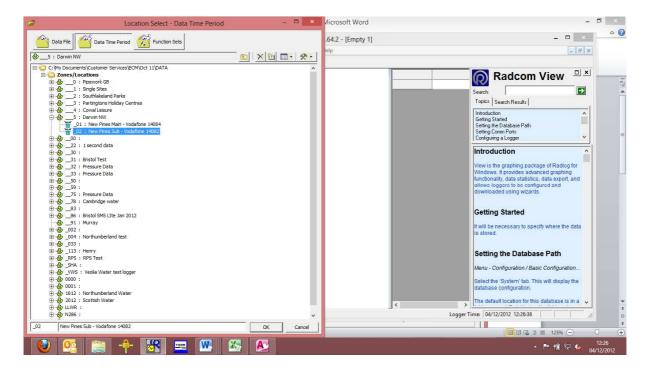

## How to enter meter readings into the Radwin Database for the logger

From Radwin View screen open the Database Second Icon on the top left of screen -

Then locate the logger you want to edit -

Ref: FAQ0239 Version: 1.0