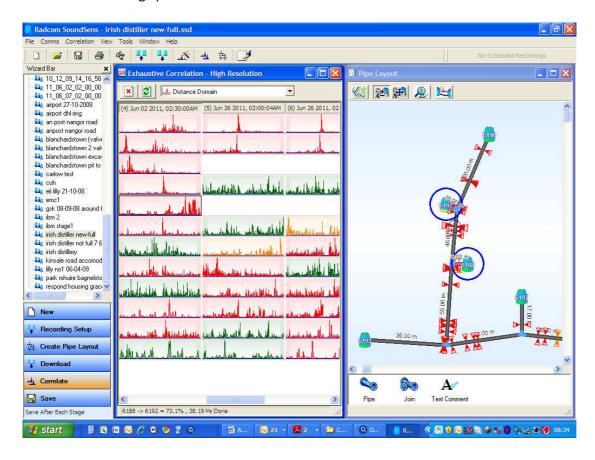

## On the SoundSens pipe layout what do the coloured rings around the logger bases indicate

Green – all recordings present Amber / Yellow – some recordings missing Red – no recordings present

Different colours on leakage markers are defined in Tools > Options > Correlation tab