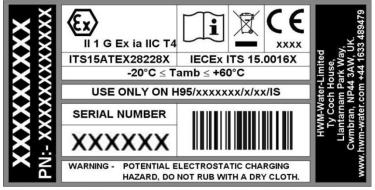

#### Warning:

For the External Pressure Sensor, the connected intrinsically safe equipment must be certified with Entity Parameters. Any intrinsically safe equipment intended for connection to the External Pressure Sensor must have compatible Entity Parameters and be connected and installed as per the manufacturer's instructions.

The External Pressure Sensor must only be used with the Intelligens / COMLog™IS data logger, HWM Part number H95/xxxxxxx/xxxxx/IS

### Warnings:

POTENTIAL ELECTROSTATIC CHARGING HAZARD, DO NOT RUB WITH A DRY CLOTH.

Additional information is available in the Basic User guide Part 1/2 (MAN-142-0001) available from the HWM website.

If further support or assistance is required, please contact HWM Technical Support on 01633 489479 (option 5) or e-mail <a href="mailto:cservice@HWM-Water.com">cservice@HWM-Water.com</a>