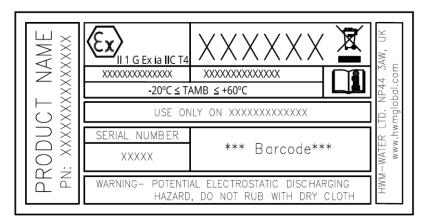

## **Label drawings and Entity Parameters**

#### **External Pressure Sensor**

|                                | Output<br>Parameters                                                 | Input<br>Parameters      |
|--------------------------------|----------------------------------------------------------------------|--------------------------|
| External<br>Pressure<br>Sensor | Uo = 5.88 V<br>Io = 0.68 A<br>Po = 1.1 W<br>Co = 42 uF<br>Lo = 32 uH | Ci = 40 pF<br>Li = 38 uH |

#### Warnings:

POTENTIAL ELECTROSTATIC CHARGING HAZARD, DO NOT RUB WITH A DRY CLOTH.

Additional information is available in the Basic User guide Part 1/2 (MAN-142-0001) available from the HWM website.

If further support or assistance is required, please contact HWM Technical Support on 01633 489479 (option 5) or e-mail: cservice@HWM-Water.com